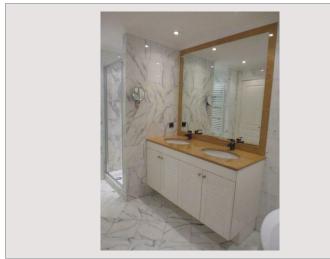

#### This magnificent 5-room apartment of 221 m<sup>2</sup> of living space consists of:

- An entrance hall with plenty of storage space and a guest toilet.
- A spacious living room and adjacent dining room are bathed in natural light, providing an ideal relaxation area to gather with family or friends.
- Three bedrooms, each equipped with a walk-in closet and its own bathroom.
- A fully equipped kitchen
- 2 Cellars