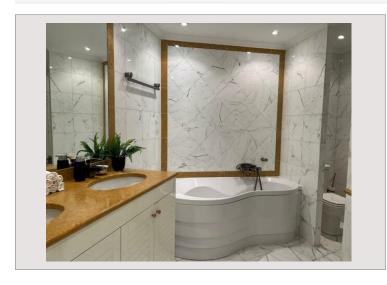

#### This magnificent 5-room apartment of 221 m<sup>2</sup> of living space consists of:

- An entrance hall with plenty of storage space and a guest toilet.
- A spacious living room and adjacent dining room are bathed in natural light, providing an ideal relaxation area to gather with family or friends.
- Three bedrooms, each equipped with a walk-in closet and its own bathroom.
- A fully equipped kitchen
- 2 Cellars