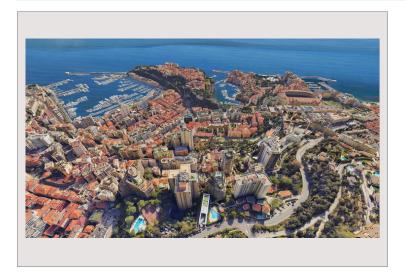

#### For sale Monaco

11 800 000 €

Located on the twelfth floor of the prestigious Patio Palace residence in the Exotic Garden District, this elegant 5-room, 3-bedroom apartment with a large terrace with sea view offers a unique and elegant living experience.

This apartment opens onto a spacious terrace of 73 m<sup>2</sup>. Its large windows frame a panoramic view of the Mediterranean Sea.

- Possibility to buy 4 additional car parks at the price of €370,000 each.
- Possibility to buy the apartment next door and group them together.