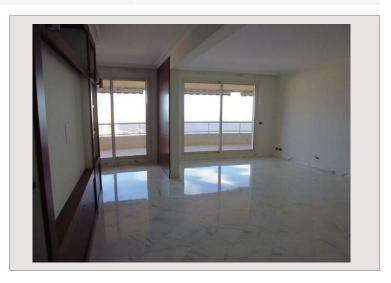

#### This magnificent 5-room apartment of 221 m<sup>2</sup> of living space consists of:

- An entrance hall with plenty of storage space and a guest toilet.
- A spacious living room and adjacent dining room are bathed in natural light, providing an ideal relaxation area to gather with family or friends.
- Three bedrooms, each equipped with a walk-in closet and its own bathroom.
- A fully equipped kitchen
- 2 Cellars

This apartment opens onto a spacious terrace of 73 m<sup>2</sup>. Its large windows frame a panoramic view of the Mediterranean Sea.

- Possibility to buy 4 additional car parks at the price of €370,000 each.
- Possibility to buy the apartment next door and group them together.