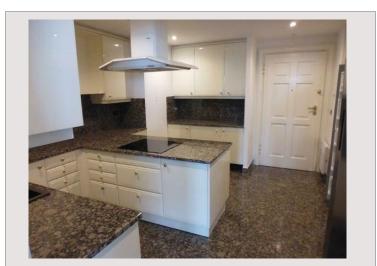

#### This magnificent 5-room apartment of 221 m<sup>2</sup> of living space consists of:

- An entrance hall with plenty of storage space and a guest toilet.
- A spacious living room and adjacent dining room are bathed in natural light, providing an ideal relaxation area to gather with family or friends.
- Three bedrooms, each equipped with a walk-in closet and its own bathroom.
- A fully equipped kitchen
- 2 Cellars