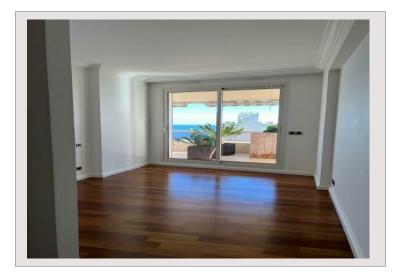

#### This magnificent 5-room apartment of 221 m<sup>2</sup> of living space consists of:

- An entrance hall with plenty of storage space and a guest toilet.
- A spacious living room and adjacent dining room are bathed in natural light, providing an ideal relaxation area to gather with family or friends.
- Three bedrooms, each equipped with a walk-in closet and its own bathroom.
- A fully equipped kitchen
- 2 Cellars