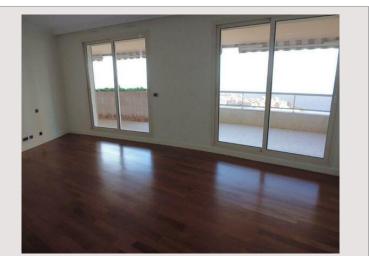

#### This magnificent 5-room apartment of 221 m<sup>2</sup> of living space consists of:

- An entrance hall with plenty of storage space and a guest toilet.
- A spacious living room and adjacent dining room are bathed in natural light, providing an ideal relaxation area to gather with family or friends.
- Three bedrooms, each equipped with a walk-in closet and its own bathroom.
- A fully equipped kitchen
- 2 Cellars

This apartment opens onto a spacious terrace of 73 m<sup>2</sup>. Its large windows frame a panoramic view of the Mediterranean Sea.

- Possibility to buy 4 additional car parks at the price of €370,000 each.
- Possibility to buy the apartment next door and group them together.