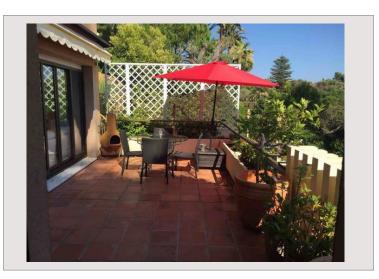

#### Main features:

• Location: A 2-minute walk from Monaco

• Brightness: Very bright apartment

• Outside: Large private garden with swimming pool

• View: Stunning sea views