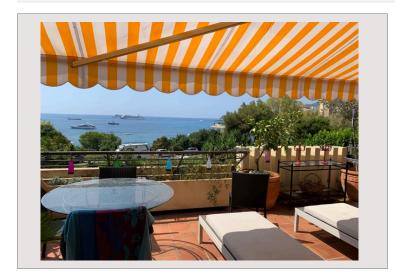

#### Main features:

• Location: A 2-minute walk from Monaco

• Brightness: Very bright apartment

• Outside: Large private garden with swimming pool

• View: Stunning sea views