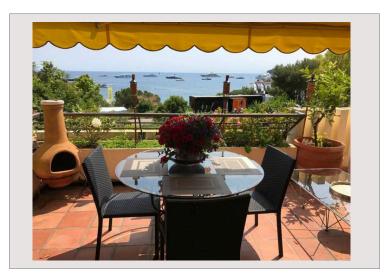

#### Main features:

• Location: A 2-minute walk from Monaco

• Brightness: Very bright apartment

• Outside: Large private garden with swimming pool

• View: Stunning sea views