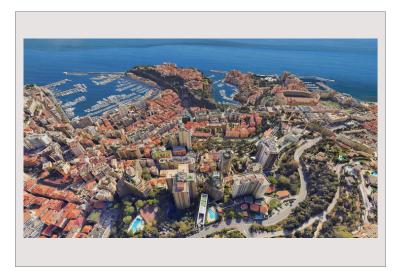

Located on the 12th floor of the Patio Palace residence, these two semi-detached apartments offer a total area of 501 m2, including 375 m2 of living space and a spacious terrace of 126 m2.

Boasting a double exposure to the South and West, they offer a breathtaking panoramic view of the sea and the city.

Ideally located in one of the quietest areas of Monaco, these apartments offer remarkable potential for a personalized renovation and fusion according to your tastes and needs.

- The apartment is sold with 3 cellars.
- 7 parking palaces are also for sale at a price of €370,000 each.