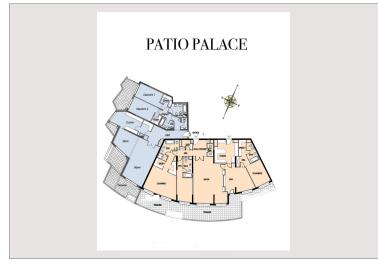

## 19 700 000 €

A unique investment opportunity in the prestigious Jardin Exotique district in Monaco.

| Product type | Apartment                 | Num rooms    | 5+              |
|--------------|---------------------------|--------------|-----------------|
| Total area   | 502 m <sup>2</sup>        | Num bedrooms | 5               |
| Living area  | 376 m <sup>2</sup>        | Num cellars  | 3               |
| Terrace area | 126 m²                    | Building     | Patio Palace    |
| View         | Panoramic view of the sea | District     | Jardin Exotique |
| Exposure     | South & West              | Condition    | Work required   |
| Floor        | 12                        |              |                 |

Located on the 12th floor of the Patio Palace residence, these two semi-detached apartments offer a total area of 501 m2, including 375 m2 of living space and a spacious terrace of 126 m2.

Boasting a double exposure to the South and West, they offer a breathtaking panoramic view of the sea and the city.