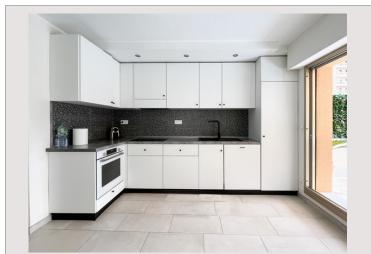

#### The apartment consists of:

- A large entrance hall.
- A bright living room.
- · An open kitchen.
- Two large terraces.
- One bedroom.
- A bathroom.
- A toilet.
- Parking.

Page 1/3

Ref.: EEM-VF-B001

Phone: +377 97 98 15 49 www.exclusive-estate.mc