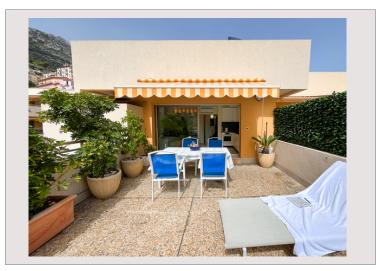

#### The apartment consists of:

- A large entrance hall.
- A bright living room.
- · An open kitchen.
- Two large terraces.
- One bedroom.
- A bathroom.
- A toilet.
- Parking.

Page 1/3

Ref.: EEM-VF-B001

Phone: +377 97 98 15 49 www.exclusive-estate.mc