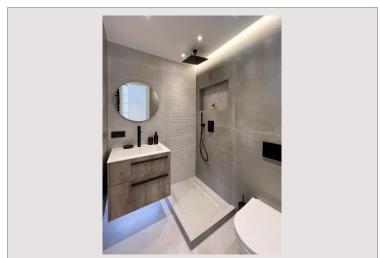

#### MAGNIFICENT THREE-ROOM APARTMENT COMPLETELY RENOVATED.

The apartment with an area of **80 m<sup>2</sup> with balcony** is composed of:

- A large living room with sea view.
- Open kitchen with its central island.
- Two bedrooms including the master bedroom worked "en suite".
- Two bathrooms.
- Guest toilet.

The apartment has multiple advantages, ideally located in the Carré d'Or district with its luxury boutiques and restaurants. Its commanding position offers wonderful views of the harbour, and the apartment itself is both quiet and extremely bright.