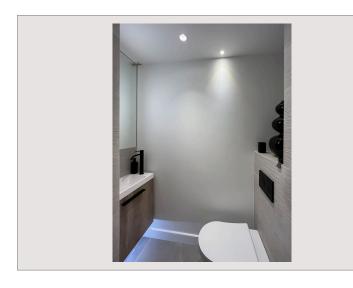

#### MAGNIFICENT THREE-ROOM APARTMENT COMPLETELY RENOVATED.

The apartment with an area of **80 m<sup>2</sup> with balcony** is composed of:

- A large living room with sea view.
- Open kitchen with its central island.
- Two bedrooms including the master bedroom worked "en suite".
- Two bathrooms.
- Guest toilet.