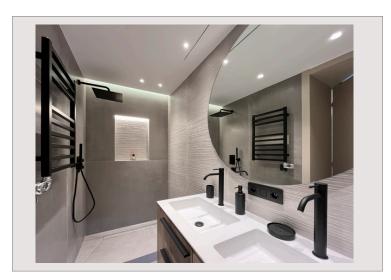

#### MAGNIFICENT THREE-ROOM APARTMENT COMPLETELY RENOVATED.

The apartment with an area of **80 m<sup>2</sup> with balcony** is composed of:

- A large living room with sea view.
- Open kitchen with its central island.
- Two bedrooms including the master bedroom worked "en suite".
- Two bathrooms.
- Guest toilet.