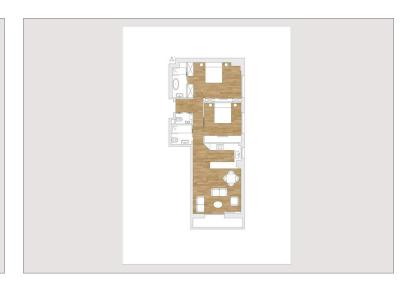

### For sale Monaco

5 100 000 €

3 rooms completely renovated, enjoying a magnificent sea view.

Ideally located in the heart of the Monte Carlo district.

| Product type | Apartment         | Num rooms | 3                                    |
|--------------|-------------------|-----------|--------------------------------------|
| Total area   | 80 m <sup>2</sup> | Building  | Shakespeare                          |
| Living area  | 75 m <sup>2</sup> | District  | Monte-Carlo                          |
| Terrace area | 5 m <sup>2</sup>  | View      | Panoramic view of the sea and palace |
| Exposure     | South             | Floor     | 3                                    |
| Release date | Now               |           |                                      |

#### MAGNIFICENT THREE-ROOM APARTMENT COMPLETELY RENOVATED.

The apartment with an area of **80 m<sup>2</sup> with balcony** is composed of:

- A large living room with sea view.
- Open kitchen with its central island.
- Two bedrooms including the master bedroom worked "en suite".
- Two bathrooms.
- Guest toilet.