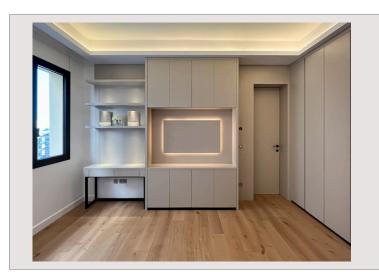

#### MAGNIFICENT THREE-ROOM APARTMENT COMPLETELY RENOVATED.

The apartment with an area of **80 m<sup>2</sup> with balcony** is composed of:

- A large living room with sea view.
- Open kitchen with its central island.
- Two bedrooms including the master bedroom worked "en suite".
- Two bathrooms.
- Guest toilet.

The apartment has multiple advantages, ideally located in the Carré d'Or district with its luxury boutiques and restaurants. Its commanding position offers wonderful views of the harbour, and the apartment itself is both quiet and extremely bright.