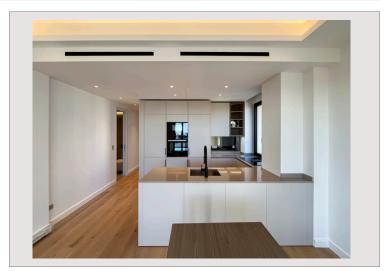

#### MAGNIFICENT THREE-ROOM APARTMENT COMPLETELY RENOVATED.

The apartment with an area of **80 m<sup>2</sup> with balcony** is composed of:

- A large living room with sea view.
- Open kitchen with its central island.
- Two bedrooms including the master bedroom worked "en suite".
- Two bathrooms.
- Guest toilet.

The apartment has multiple advantages, ideally located in the Carré d'Or district with its luxury boutiques and restaurants. Its commanding position offers wonderful views of the harbour, and the apartment itself is both quiet and extremely bright.