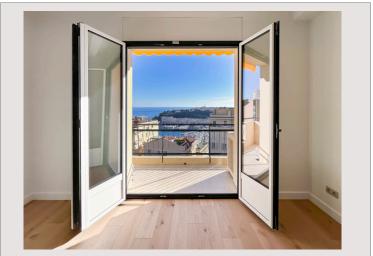

### For sale Monaco

5 100 000 €

3 rooms completely renovated, enjoying a magnificent sea view.

Ideally located in the heart of the Monte Carlo district.

| Product type | Apartment         | Num rooms | 3                                    |
|--------------|-------------------|-----------|--------------------------------------|
| Total area   | 80 m <sup>2</sup> | Building  | Shakespeare                          |
| Living area  | 75 m <sup>2</sup> | District  | Monte-Carlo                          |
| Terrace area | 5 m <sup>2</sup>  | View      | Panoramic view of the sea and palace |
| Exposure     | South             | Floor     | 3                                    |
| Release date | Now               |           |                                      |

The apartment has multiple advantages, ideally located in the Carré d'Or district with its luxury boutiques and restaurants. Its commanding position offers wonderful views of the harbour, and the apartment itself is both quiet and extremely bright.