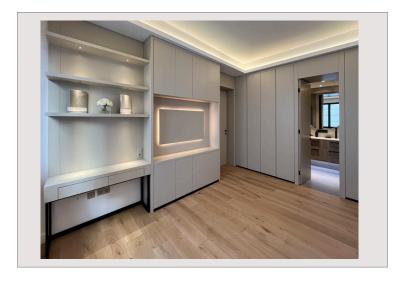

#### MAGNIFICENT THREE-ROOM APARTMENT COMPLETELY RENOVATED.

The apartment with an area of **80 m<sup>2</sup> with balcony** is composed of:

- A large living room with sea view.
- Open kitchen with its central island.
- Two bedrooms including the master bedroom worked "en suite".
- Two bathrooms.
- Guest toilet.

The apartment has multiple advantages, ideally located in the Carré d'Or district with its luxury boutiques and restaurants. Its commanding position offers wonderful views of the harbour, and the apartment itself is both quiet and extremely bright.