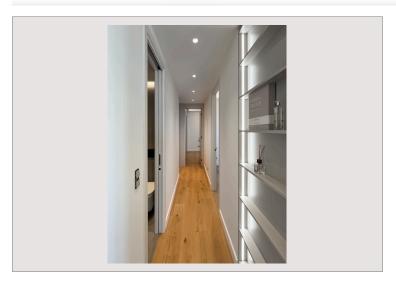

#### MAGNIFICENT THREE-ROOM APARTMENT COMPLETELY RENOVATED.

The apartment with an area of **80 m<sup>2</sup> with balcony** is composed of:

- A large living room with sea view.
- Open kitchen with its central island.
- Two bedrooms including the master bedroom worked "en suite".
- Two bathrooms.
- Guest toilet.