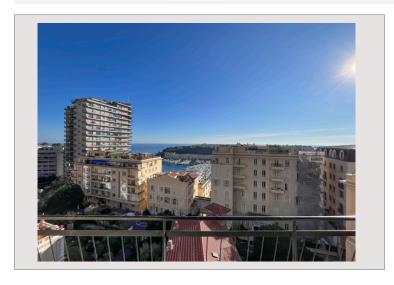

### For sale Monaco

5 100 000 €

3 rooms completely renovated, enjoying a magnificent sea view.

Ideally located in the heart of the Monte Carlo district.

| Product type | Apartment         | Num rooms | 3                                    |
|--------------|-------------------|-----------|--------------------------------------|
| Total area   | 80 m <sup>2</sup> | Building  | Shakespeare                          |
| Living area  | 75 m <sup>2</sup> | District  | Monte-Carlo                          |
| Terrace area | 5 m <sup>2</sup>  | View      | Panoramic view of the sea and palace |
| Exposure     | South             | Floor     | 3                                    |
| Release date | Now               |           |                                      |

The apartment has multiple advantages, ideally located in the Carré d'Or district with its luxury boutiques and restaurants. Its commanding position offers wonderful views of the harbour, and the apartment itself is both quiet and extremely bright.