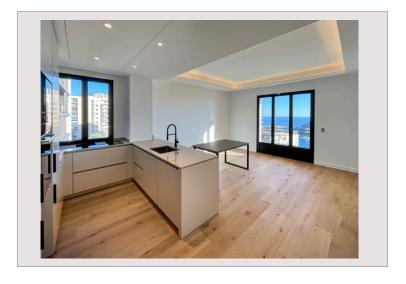

#### MAGNIFICENT THREE-ROOM APARTMENT COMPLETELY RENOVATED.

The apartment with an area of **80 m<sup>2</sup> with balcony** is composed of:

- A large living room with sea view.
- Open kitchen with its central island.
- Two bedrooms including the master bedroom worked "en suite".
- Two bathrooms.
- Guest toilet.

The apartment has multiple advantages, ideally located in the Carré d'Or district with its luxury boutiques and restaurants. Its commanding position offers wonderful views of the harbour, and the apartment itself is both quiet and extremely bright.