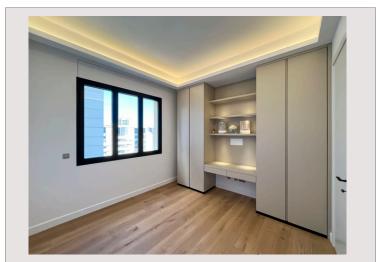

#### MAGNIFICENT THREE-ROOM APARTMENT COMPLETELY RENOVATED.

The apartment with an area of **80 m<sup>2</sup> with balcony** is composed of:

- A large living room with sea view.
- Open kitchen with its central island.
- Two bedrooms including the master bedroom worked "en suite".
- Two bathrooms.
- Guest toilet.