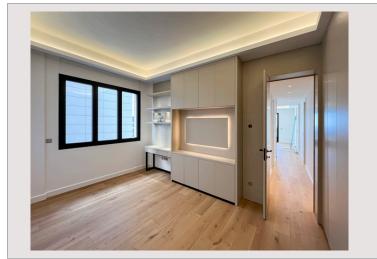

#### MAGNIFICENT THREE-ROOM APARTMENT COMPLETELY RENOVATED.

The apartment with an area of **80 m<sup>2</sup> with balcony** is composed of:

- A large living room with sea view.
- Open kitchen with its central island.
- Two bedrooms including the master bedroom worked "en suite".
- Two bathrooms.
- Guest toilet.

The apartment has multiple advantages, ideally located in the Carré d'Or district with its luxury boutiques and restaurants. Its commanding position offers wonderful views of the harbour, and the apartment itself is both quiet and extremely bright.