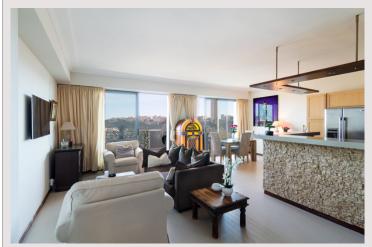

This beautiful apartment consists of an entrance with guest toilet, a large living room with American kitchen, two beautiful bedrooms ensuite with bathroom and shower room and a good size room that can be used as an office, small bedroom or dressing room.