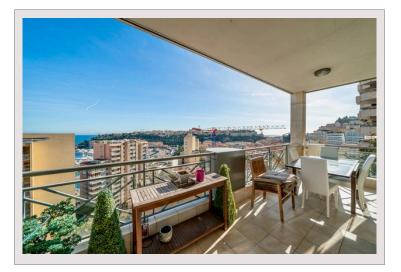

#### 3/ 4 Rooms Pretty sea view port and palace with mixed use

# Rental Monaco

15 000 € / month + Service charges : 320 €

Rare with a clear view of the port and the rock.

Ideal location near the Condamine neighborhood and the Port. You can also easily reach the Monte-Carlo district via Boulevard Rainier III.

The apartment overlooks the port of Monaco and offers a lovely view of the sea and the Prince's Palace.

Rented furnished with parking in the building.

Mixed used.

Exclusive Estate Monaco 23 Bd Princesse Charlotte 98000 Monaco Phone : +377 97 98 15 49 www.exclusive-estate.mc