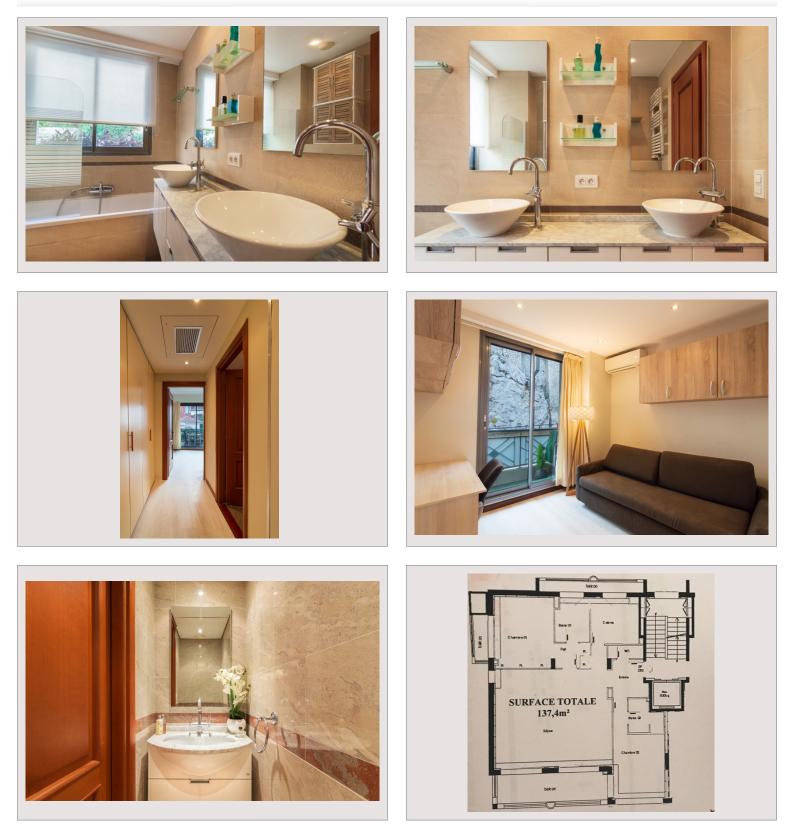

This beautiful apartment consists of an entrance with guest toilet, a large living room with American kitchen, two beautiful bedrooms ensuite with bathroom and shower room and a good size room that can be used as an office, small bedroom or dressing room.