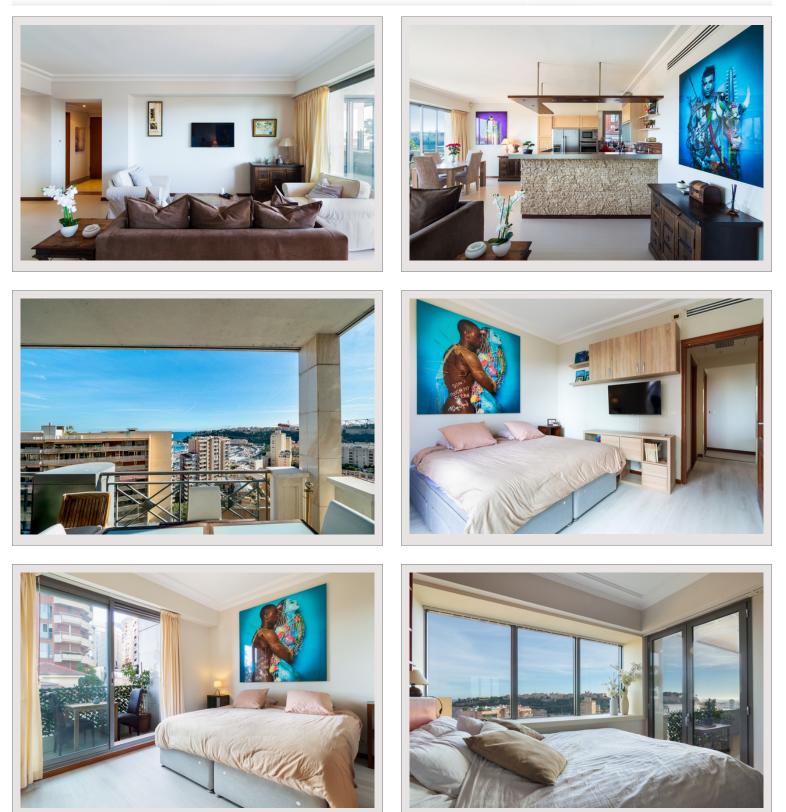

This beautiful apartment consists of an entrance with guest toilet, a large living room with American kitchen, two beautiful bedrooms ensuite with bathroom and shower room and a good size room that can be used as an office, small bedroom or dressing room.

The apartment overlooks the port of Monaco and offers a lovely view of the sea and the Prince's Palace.

Rented furnished with parking in the building.

Mixed used.

Exclusive Estate Monaco 23 Bd Princesse Charlotte 98000 Monaco Phone : +377 97 98 15 49 www.exclusive-estate.mc