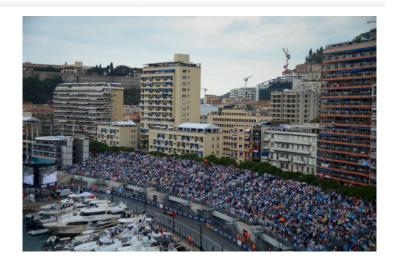

### Rent on request

GRAND PRIX. RENTAL

WATCH THE MONACO F1 GRAND PRIX IN EXCEPTIONAL CONDITIONS!

Product type Apartment Building Beau Rivage

View Grand Prix F1 District Port

Located in the heart of the circuit, the terraces of the Beau Rivage building offer an exceptional view of the circuit.

You'll be overlooking the famous "Sainte-Dévote" bend, a rare overtaking zone on the circuit, as well as the climb up from Ostende to the Casino, where you can admire the cars at close quarters. Finally, you can follow the race along the pool road from the panoramic view overlooking the port.