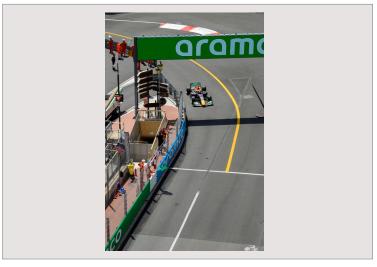

You'll be overlooking the famous "Sainte-Dévote" bend, a rare overtaking zone on the circuit, as well as the climb up from Ostende to the Casino, where you can admire the cars at close quarters. Finally, you can follow the race along the pool road from the panoramic view overlooking the port.