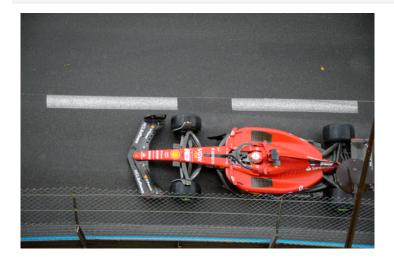

You'll be overlooking the famous "Sainte-Dévote" bend, a rare overtaking zone on the circuit, as well as the climb up from Ostende to the Casino, where you can admire the cars at close quarters. Finally, you can follow the race along the pool road from the panoramic view overlooking the port.