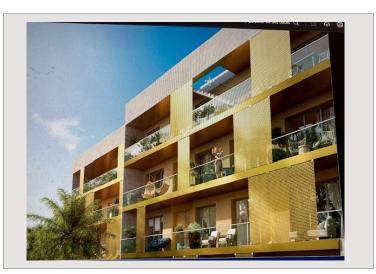

**Charming 4-room PENTHOUSE apartment of about 134 m<sup>2</sup> (NEW).** Close to amenities and with easy access to Monaco (taxis or buses) and beaches on foot. You will enjoy a BEAUTIFUL SEA VIEW towards Larvotto and Cap Martin, with a southern exposure. Here is a residence with contemporary "golden bronze" architecture, with this roof terrace apartment - roof solarium on the top floor (107m<sup>2</sup>) with a swim spa; and also a balcony of 36m<sup>2</sup>. There is<u>a cellar and 2 parking spaces</u> on the ground floor of this beautiful residence in the city center. <u>Under construction, to be delivered at the end of 2025 with reduced notary fees.</u>