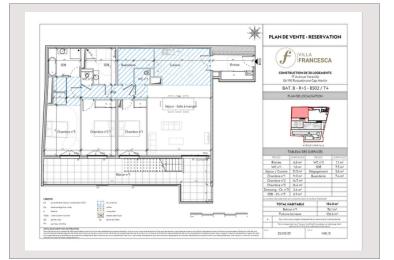

## 2 000 000 €

| Product type | Penthouse/Roof               | Num rooms    | 4                     |
|--------------|------------------------------|--------------|-----------------------|
| Living area  | 134 m²                       | Num bedrooms | 3                     |
| Terrace area | 143 m²                       | Num parking  | 2                     |
| View         | SEA AND CAPE MARTIN - MONACO | Num cellars  | 1                     |
| Exposure     | SOUTH                        | District     | Cabbe-Saint Roman     |
| Condition    | New                          | City         | Roquebrune-Cap-Martin |
| Floor        | 4/4                          | Country      | France                |

**Charming 4-room PENTHOUSE apartment of about 134 m<sup>2</sup> (NEW).** Close to amenities and with easy access to Monaco (taxis or buses) and beaches on foot. You will enjoy a BEAUTIFUL SEA VIEW towards Larvotto and Cap Martin, with a southern exposure. Here is a residence with contemporary "golden bronze" architecture, with this roof terrace apartment - roof solarium on the top floor (107m<sup>2</sup>) with a swim spa; and also a balcony of 36m<sup>2</sup>. There is<u>a cellar and 2 parking spaces</u> on the ground floor of this beautiful residence in the city center. <u>Under construction, to be delivered at the end of 2025 with reduced notary fees.</u>