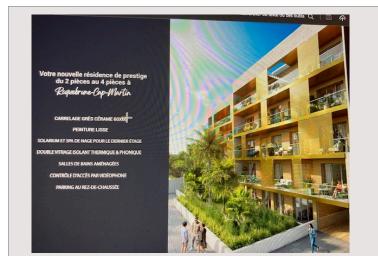

**Charming 4-room PENTHOUSE apartment of about 134 m<sup>2</sup> (NEW).** Close to amenities and with easy access to Monaco (taxis or buses) and beaches on foot. You will enjoy a BEAUTIFUL SEA VIEW towards Larvotto and Cap Martin, with a southern exposure. Here is a residence with contemporary "golden bronze" architecture, with this roof terrace apartment - roof solarium on the top floor (107m<sup>2</sup>) with a swim spa; and also a balcony of 36m<sup>2</sup>. There is<u>a cellar and 2 parking spaces</u> on the ground floor of this beautiful residence in the city center. <u>Under construction, to be delivered at the end of 2025 with reduced notary fees.</u>